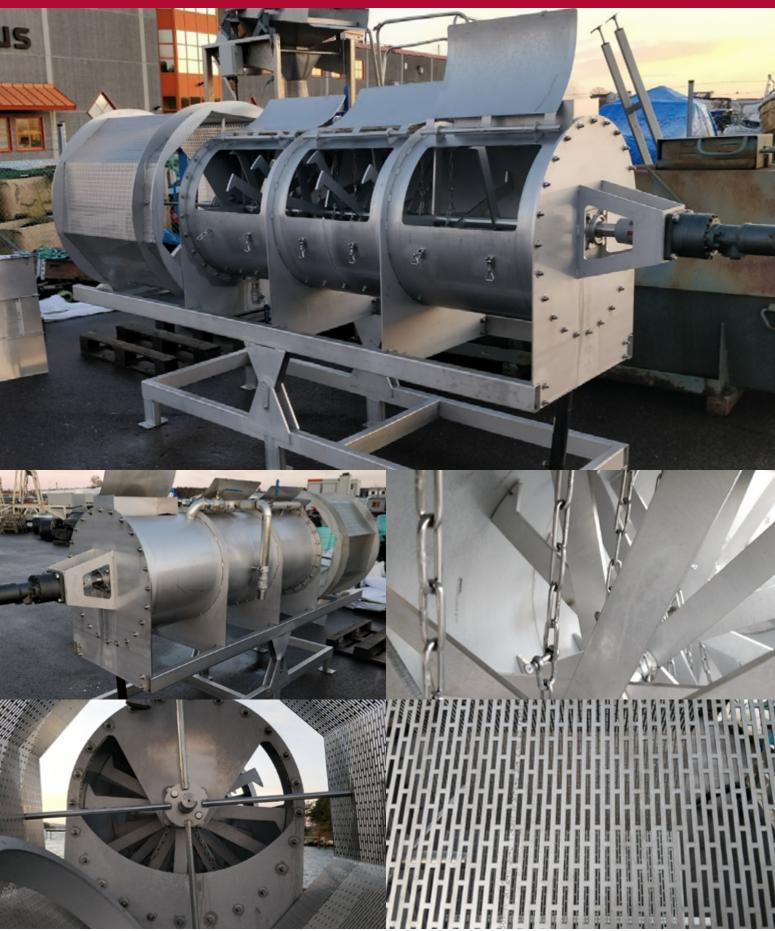

## **CARAPAX MUSSEL DECLUMPER 850**

The Carapax Mussel Declumper 850 is hydraulically driven with a capacity of up to 25 tons per hour. The machine is developed for blue mussels and designed for both spat separation and consumption size mussels. Fully constructed of stainless steel suitable for the harsh marine environment. Comes with a side feed attachment and interchangeable washing screens with custom specified grid patterns. The declumper comes with a hydraulically adjustable incline and six deck mounting plates. 2" water feed with two adjustable valves for water flow to declumping and washing area.