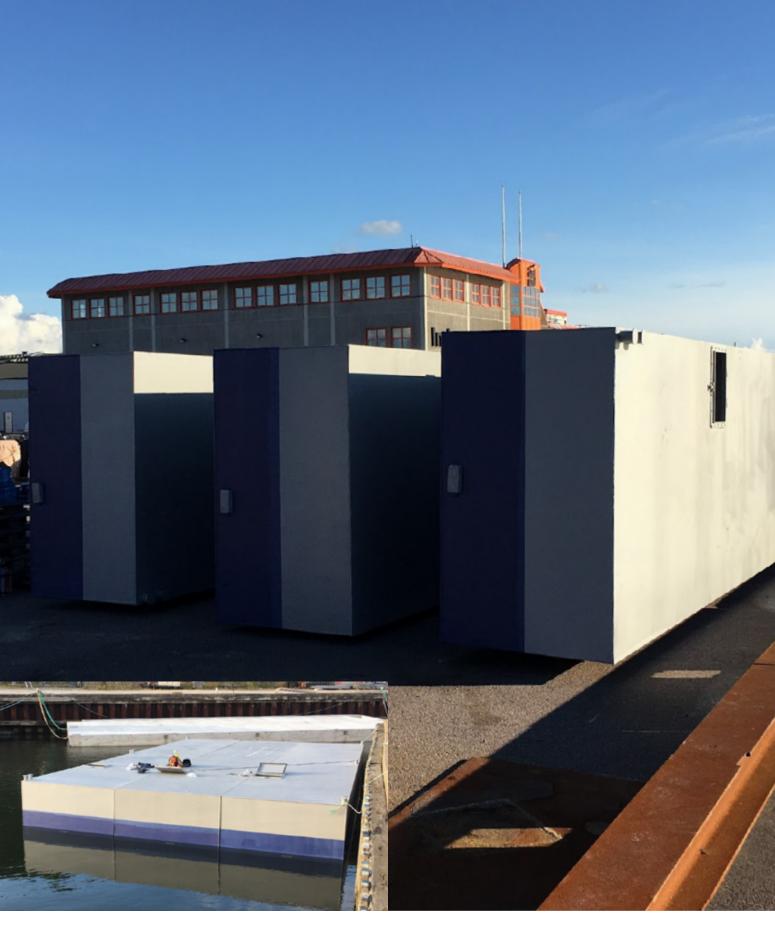

## **CARAPAX MODULAR BARGE 120**

The Carapax Modular Barge has been developed for the aquaculture and marine construction sector to meet a need for economical easily transportable modular barges. The modular barge comes with a standard length of 11,8 meters and a standard width of 2,2 meters. The depth comes in two options - 0,8 or 1,2 meters. Deck plating, side and bottom shell consists of fully double welded 8mm sheets. All surfaces are shot blasted according to standard SA2,5, then painted with two layers epoxy coating in total 2x 150 microns. Bottom is painted with an additional 60 microns copper based bottom paint. Comes with a variety of additional options.